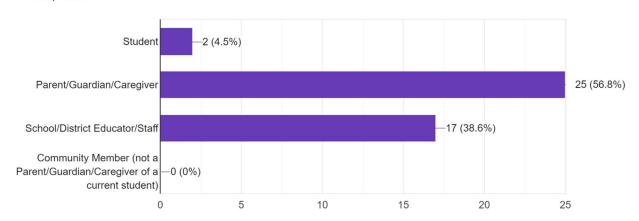

## **Concord Academy Petoskey**

44 responses

This form is no longer accepting responses

I am responding to this survey as a \* 44 responses

As a stakeholder, does your child represent the interests of any of the following needs? Please choose all that apply. \*