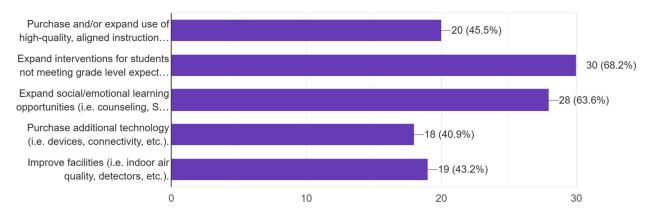

44 responses

To address learning recovery and the impact of COVID-19, what do you believe to be the highest priority needs? Please select up to THREE items below. \* 44 responses

If you would like the district to consider any additional priorities that align with the 15 allowable uses described above, please indicate the number a...ated with the allowable use and briefly describe. 44 responses