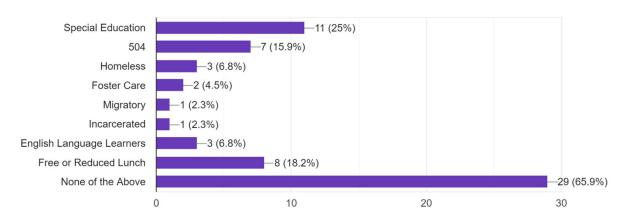

## **Concord Academy Petoskey**

44 responses

This form is no longer accepting responses

I am responding to this survey as a \* 44 responses

As a stakeholder, does your child represent the interests of any of the following needs? Please choose all that apply. \*