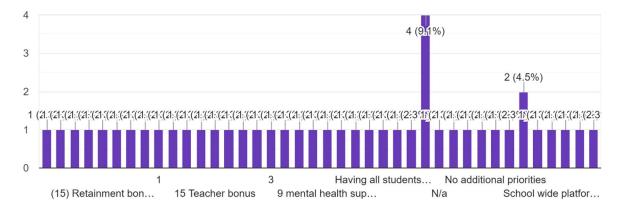

44 responses

To address learning recovery and the impact of COVID-19, what do you believe to be the highest priority needs? Please select up to THREE items below. \* 44 responses

If you would like the district to consider any additional priorities that align with the 15 allowable uses described above, please indicate the number a...ated with the allowable use and briefly describe. 44 responses